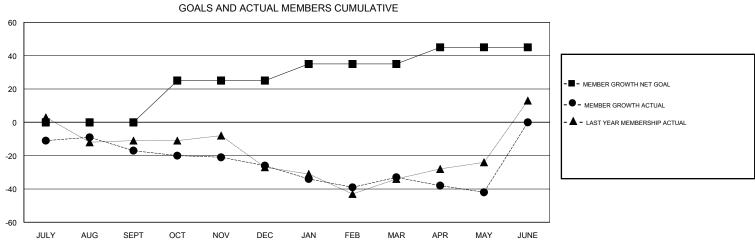

## MICHAEL MOLENDA **LOCATION WISCONSIN GMT CA** Clubs Members RESULTS FOR 2017-2018 RESULTS FOR 2017-2018 NEW CLUB GOAL NEW CLUBS DROPPED CLUBS MEMBER GROWTH NET MEMBER GROWTH DROPPED QUARTER QUARTER GOAL ACTUAL MEMBERS ACTUAL (including transfers) 0 0 0 0 28 40 JULY/AUG/SEPT JULY/AUG/SEPT 0 25 49 53 OCT/NOV/DEC OCT/NOV/DEC 0 0 0 30 37 10 JAN/FEB/MAR JAN/FEB/MAR 0 0 0 10 28 35 APR/MAY/JUNE APR/MAY/JUNE